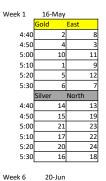

4:50

5:00

5:10

5:20 5:30

Gold

Silver 4:40 4:50 5:00 5:10 5:20 5:30

Week 11

| Week 2 | 23-May |       |
|--------|--------|-------|
|        | Gold   | South |
| 4:40   | 2      | 4     |
| 4:50   | 8      | S     |
| 5:00   | 10     | 3     |
| 5:10   | 7      | 12    |
| 5:20   | 5      | 7     |
| 5:30   | 6      | 11    |
|        | Silver | West  |
| 4:40   | 14     | 15    |
| 4:50   | 13     | 22    |
| 5:00   | 21     | 19    |
| 5:10   | 16     | 23    |
| 5:20   | 20     | 18    |

| 5:10         | 16     | 23           |
|--------------|--------|--------------|
| 5:20         | 20     | 18           |
| 5:30         | 17     | 24           |
| Week 7       | 27-Jun |              |
|              | Gold   | North        |
|              |        |              |
| 4:40         | 2      | 1            |
| 4:40<br>4:50 | 2      | 1<br>5       |
|              |        | 1<br>5<br>11 |
| 4:50         | 8      | 5<br>11<br>9 |
| 4:50<br>5:00 | 8      | 5<br>11      |

| 7  |                                 | 11                                            |
|----|---------------------------------|-----------------------------------------------|
| 10 |                                 | 9                                             |
| 12 |                                 | 3                                             |
| 4  |                                 | 6                                             |
|    | East                            |                                               |
| 24 |                                 | 19                                            |
|    |                                 | 20                                            |
|    |                                 | 16                                            |
| 21 |                                 | 22                                            |
| 14 |                                 | 17                                            |
| 18 |                                 |                                               |
|    | 12<br>4<br>24<br>13<br>15<br>21 | 12<br>4<br>East<br>24<br>13<br>15<br>21<br>14 |