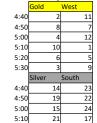

18

22

| Week 4               | 6-Jun                |                      |
|----------------------|----------------------|----------------------|
|                      | Gold                 | West                 |
| 4:40                 | 12                   | 7                    |
| 4:50                 | 8                    | 10                   |
| 5:00                 | 4                    | 9                    |
| 5:10                 | 5                    | 3                    |
| 5:20                 | 1                    | 11                   |
| 5:30                 | 2                    | 6                    |
|                      | Silver               | South                |
|                      | onver                |                      |
| 4:40                 | 14                   | 16                   |
| 4:40<br>4:50         |                      |                      |
|                      | 14                   | 16                   |
| 4:50                 | 14<br>13             | 16<br>21             |
| 4:50<br>5:00         | 14<br>13<br>15       | 16<br>21<br>22       |
| 4:50<br>5:00<br>5:10 | 14<br>13<br>15<br>20 | 16<br>21<br>22<br>19 |