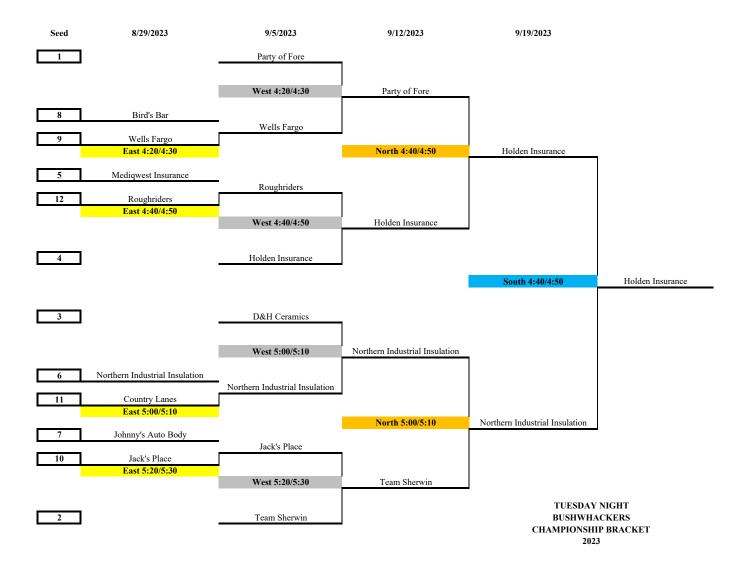

| Seed 1  | #9 Party of Fore                  | 352   | Championship |
|---------|-----------------------------------|-------|--------------|
| Seed 2  | #3 Team Sherwin                   | 344   | Championship |
| Seed 3  | #2 D&H Ceramics                   | 334   | Championship |
| Seed 4  | #5 Holden Insurance               | 331   | Championship |
| Seed 5  | #7 Mediqwest Insurance            | 327.5 | Championship |
| Seed 6  | #1 Northern Industrial Insulation | 325   | Championship |
| Seed 7  | #3 Johnny's Auto Body             | 324   | Championship |
| Seed 8  | #4 Birds Bar                      | 316.5 | Championship |
| Seed 9  | #1 Wells Fargo                    | 311   | Championship |
| Seed 10 | #6 Jack's Place                   | 309.5 | Championship |
| Seed 11 | #6 Country Lanes                  | 302.5 | Championship |
| Seed 12 | #5 Roughriders                    | 300.5 | Championship |
|         |                                   |       |              |